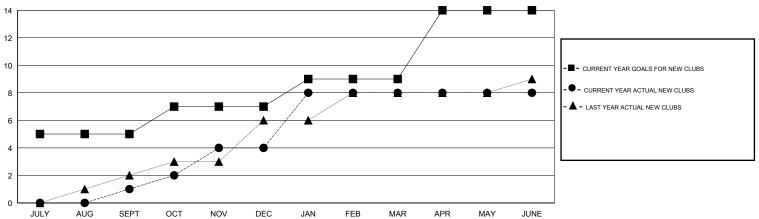

## LOCATION INDIA

GMT CA 6

|                       |                  | Clubs     |                  |                       |               |                    | Members                             |                    |                  |
|-----------------------|------------------|-----------|------------------|-----------------------|---------------|--------------------|-------------------------------------|--------------------|------------------|
| RESULTS FOR 2014-2015 |                  |           |                  | RESULTS FOR 2014-2015 |               |                    |                                     |                    |                  |
| QUARTER               | NEW CLUB<br>GOAL | NEW CLUBS | DROPPED<br>CLUBS | NET<br>GAIN/LOSS      | QUARTER       | NEW MEMBER<br>GOAL | CHARTER AND<br>NEW MEMBERS<br>ADDED | DROPPED<br>MEMBERS | NET<br>GAIN/LOSS |
| JULY/AUG/SEPT         | 5                | 1         | 1                | 0                     | JULY/AUG/SEPT | 250                | 195                                 | 80                 | 115              |
| OCT/NOV/DEC           | 2                | 3         | 1                | 2                     | OCT/NOV/DEC   | 300                | 151                                 | 44                 | 107              |
| JAN/FEB/MAR           | 2                | 4         | 3                | 1                     | JAN/FEB/MAR   | 250                | 574                                 | 174                | 400              |
| APR/MAY/JUNE          | 5                | 0         | 12               | -12                   | APR/MAY/JUNE  | 350                | 142                                 | 439                | -297             |

## GOALS AND ACTUAL NEW CLUBS CUMULATIVE

| -■-  | CURRENT YEAR GOALS FOR NEW |  |
|------|----------------------------|--|
| MEMB | ERS                        |  |

- CURRENT YEAR ACTUAL MEMBERS

- ▲ - LAST YEAR ACTUAL MEMBERS