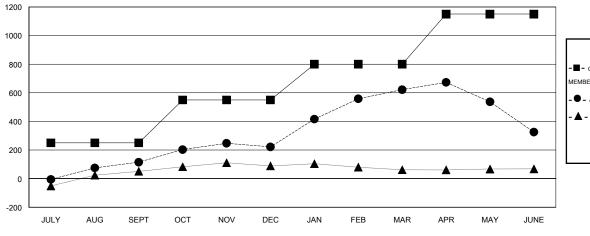

## LOCATION INDIA

GMT CA 6

|                       |                  | Clubs     |                  |                       |               |                    | Members                             |                    |                  |
|-----------------------|------------------|-----------|------------------|-----------------------|---------------|--------------------|-------------------------------------|--------------------|------------------|
| RESULTS FOR 2014-2015 |                  |           |                  | RESULTS FOR 2014-2015 |               |                    |                                     |                    |                  |
| QUARTER               | NEW CLUB<br>GOAL | NEW CLUBS | DROPPED<br>CLUBS | NET<br>GAIN/LOSS      | QUARTER       | NEW MEMBER<br>GOAL | CHARTER AND<br>NEW MEMBERS<br>ADDED | DROPPED<br>MEMBERS | NET<br>GAIN/LOSS |
| JULY/AUG/SEPT         | 5                | 1         | 1                | 0                     | JULY/AUG/SEPT | 250                | 195                                 | 80                 | 115              |
| OCT/NOV/DEC           | 2                | 3         | 1                | 2                     | OCT/NOV/DEC   | 300                | 151                                 | 44                 | 107              |
| JAN/FEB/MAR           | 2                | 4         | 3                | 1                     | JAN/FEB/MAR   | 250                | 574                                 | 174                | 400              |
| APR/MAY/JUNE          | 5                | 0         | 12               | -12                   | APR/MAY/JUNE  | 350                | 142                                 | 439                | -297             |

## GOALS AND ACTUAL NEW CLUBS CUMULATIVE

| -■-  | CURRENT YEAR GOALS FOR NEW |  |
|------|----------------------------|--|
| MEMB | ERS                        |  |

- CURRENT YEAR ACTUAL MEMBERS

- ▲ - LAST YEAR ACTUAL MEMBERS